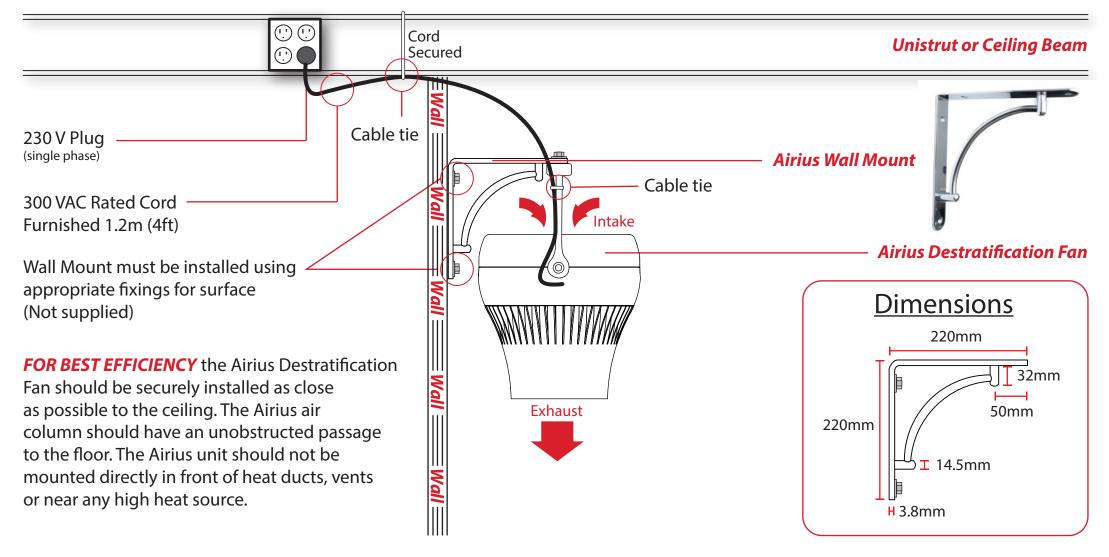

## AIRIUS MOUNTING GUIDELINES - Wall Mount - Models 10, 15 & 25 (Long & Short Nozzle)

**SOLD SEPARATELY** 

Holwell Farm, Cranborne Dorset BH21 5QP E: airflow@airius.co.uk W: www.airius.co.uk Office: +44 (0)1202 554200 Fax: +44 (0)1202 554396 AIRIUS<sup>®</sup>, AIR PEAR<sup>®</sup>, and THE THERMAL EQUALIZER<sup>®</sup> are trademarks of Airius, LLC, registered in the U.S. and in some countries abroad. Other trademarks pending in the U.S. and abroad.