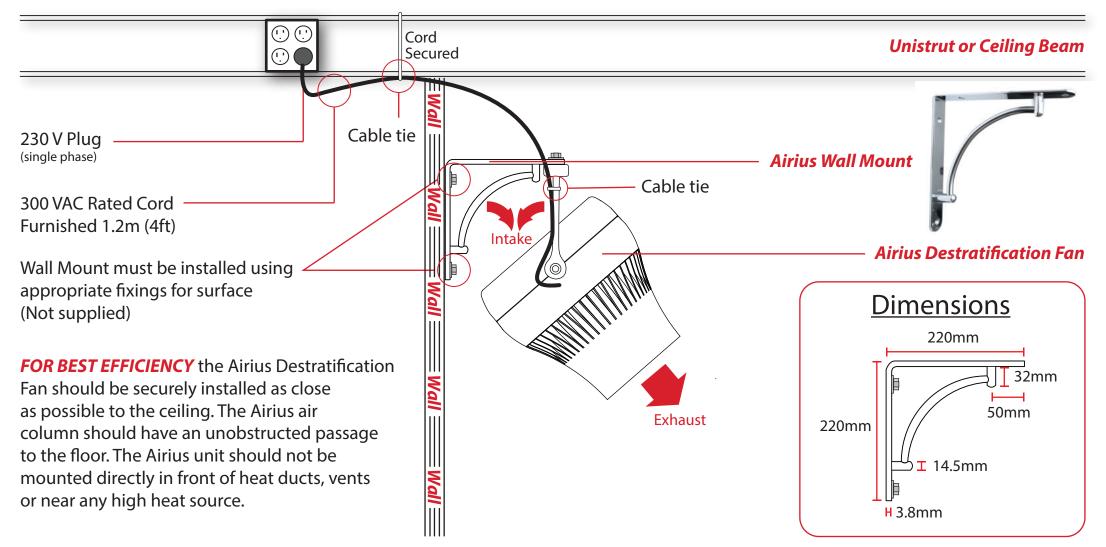

## AIRIUS MOUNTING GUIDELINES - Wall Mount - Models 10, 15 & 25 - Angled (Long & Short Nozzle)

**SOLD SEPARATELY** 

Holwell Farm, Cranborne Dorset BH21 5QP E: airflow@airius.co.uk W: www.airius.co.uk

Office: +44 (0)1202 554200 Fax: +44 (0)1202 554396 AIRIUS<sup>®</sup>, AIR PEAR<sup>®</sup>, and THE THERMAL EQUALIZER<sup>®</sup> are trademarks of Airius, LLC, registered in the U.S. and in some countries abroad. Other trademarks pending in the U.S. and abroad.